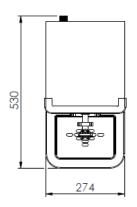

## **Water boiler**

Model: WE10

Dimensions: 282 x 530 x 600 mm

Power: 220 V, 50 Hz, 2.5 kW

Capacity: 10 L