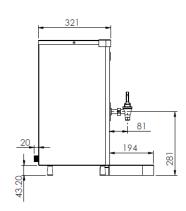

## **Water boiler**

Model: WE10

Dimensions: 282 x 530 x 600 mm

Power: 220 V, 50 Hz, 2.5 kW

Capacity: 10 L