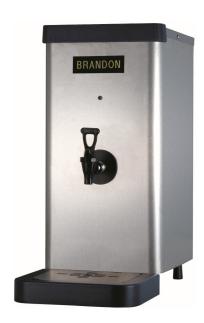

## **Water boiler**

Model: WE10

Dimensions: 282 x 530 x 600 mm

Power: 220 V, 50 Hz, 2.5 kW

Capacity: 10 L

## **Features**

- CE certified
- The special electronic circuitry design allows water refill to be so controlled that boiling water can be drawn off continuously without any drop in water temperature. In other words, water always remains boiling
- Dry boil protection design
- A mesh filter is included at the water inlet to protect the solenoid valve from particle clogging and water contamination
- Drain valve is easily reachable from the front for easy water draining
- The unit is thermally insulated, avoiding heat dissipation or human scalding
- Durable "No Drip" faucet.
- High grade stainless steel: SUS 304 for food contact safety