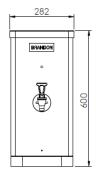

## **Water boiler**

Model: WE10

Dimensions: 282 x 530 x 600 mm

Power: 220 V, 50 Hz, 2.5 kW

Capacity: 10 L